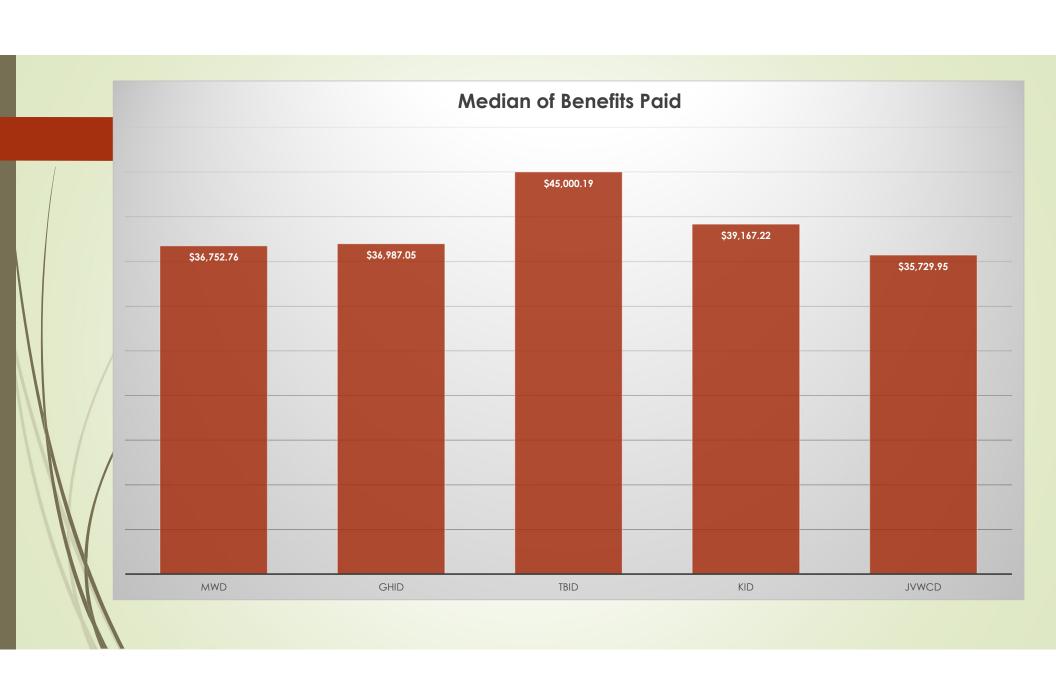

**HR Manager Report:** Andrew discussed District's wages compared to other agencies and discussed what those agencies are doing for a COLA adjustment. He discussed Arbinger Training program, open positions and hiring, safety handbooks, employee recognition jackets, and moving the board meeting packets to be electronic instead of paper. There were no actions taken. For full discussion please see board meeting recording position 44:33 to 1:05:53.