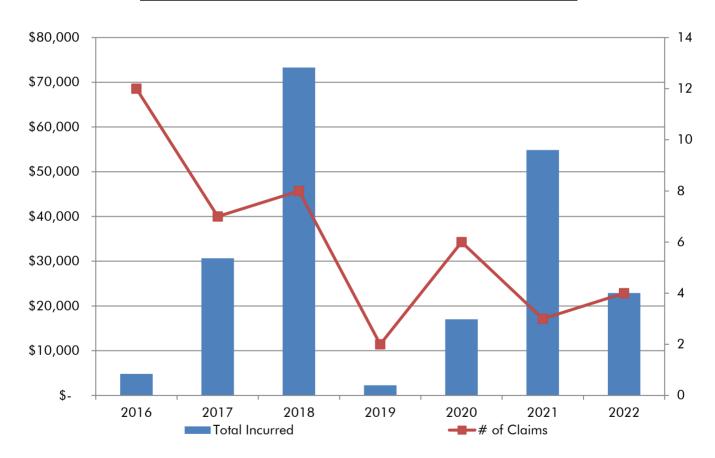

ile   | 2002     |
| 28   | Spencer Simons       | ****2863 | UT     | On File   | 1998     |
| 29   | Kim Cisneros         | ****4564 | UT     | On File   | 1984     |
| 30   | Eliserio Baena Jr    | ****7455 | UT     | On File   | 2000     |

| Signature |   |  |
|-----------|---|--|
| Title     |   |  |
| <br>Date  | _ |  |



Liability Program Structure 2023 - 2024





Loss Summary 2016 - 2022

| Year | To | otal Incurred | # of Claims |
|------|----|---------------|-------------|
| 2016 | \$ | 4,824         | 12          |
| 2017 | \$ | 30,673        | 7           |
| 2018 | \$ | 73,298        | 8           |
| 2019 | \$ | 2,261         | 2           |
| 2020 | \$ | 17,017        | 6           |
| 2021 | \$ | 54,849        | 3           |
| 2022 | \$ | 22,904        | 4           |





# Premium & Rate Review 2023 - 2024

| 6                                                              | Consists                              | 2     | <b>022 - 2023</b> (Expiri | ng)       | Consider                                        | 2     | <b>023 - 2024</b> (Renev | val)      |       | % of Chang | е       |
|----------------------------------------------------------------|---------------------------------------|-------|---------------------------|-----------|-------------------------------------------------|-------|--------------------------|-----------|-------|------------|---------|
| Coverage                                                       | Carrier -                             | Rate  | Exposure                  | Premium   | Carrier -