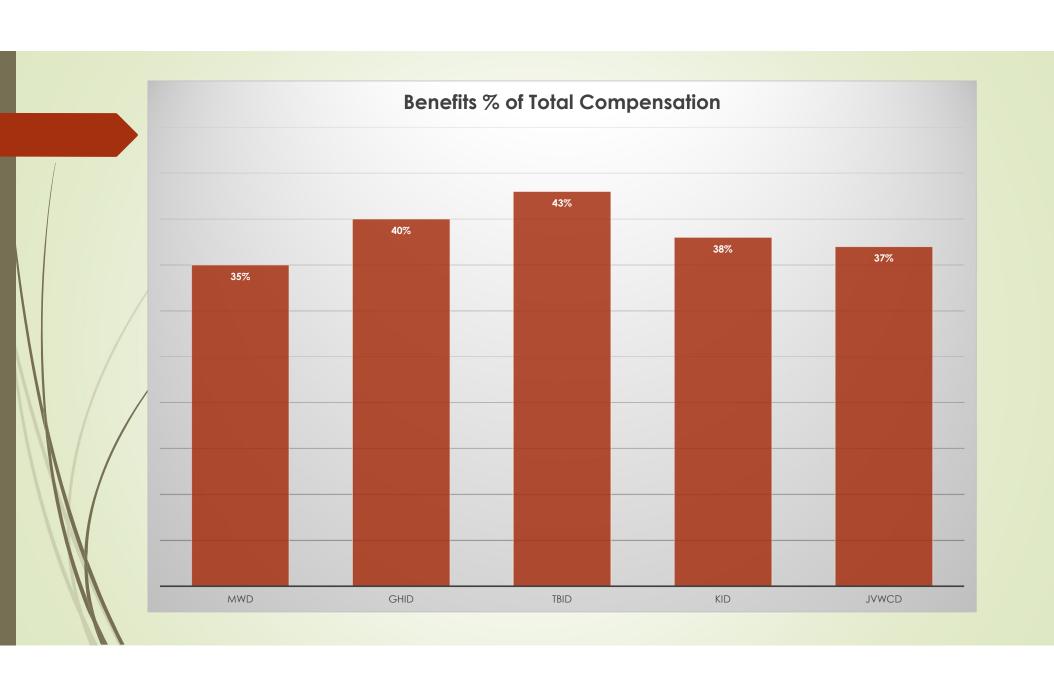

**HR Manager Report:** Andrew discussed District's wages compared to other agencies and discussed what those agencies are doing for a COLA adjustment. He discussed Arbinger Training program, open positions and hiring, safety handbooks, employee recognition jackets, and moving the board meeting packets to be electronic instead of paper. There were no actions taken. For full discussion please see board meeting recording position 44:33 to 1:05:53.