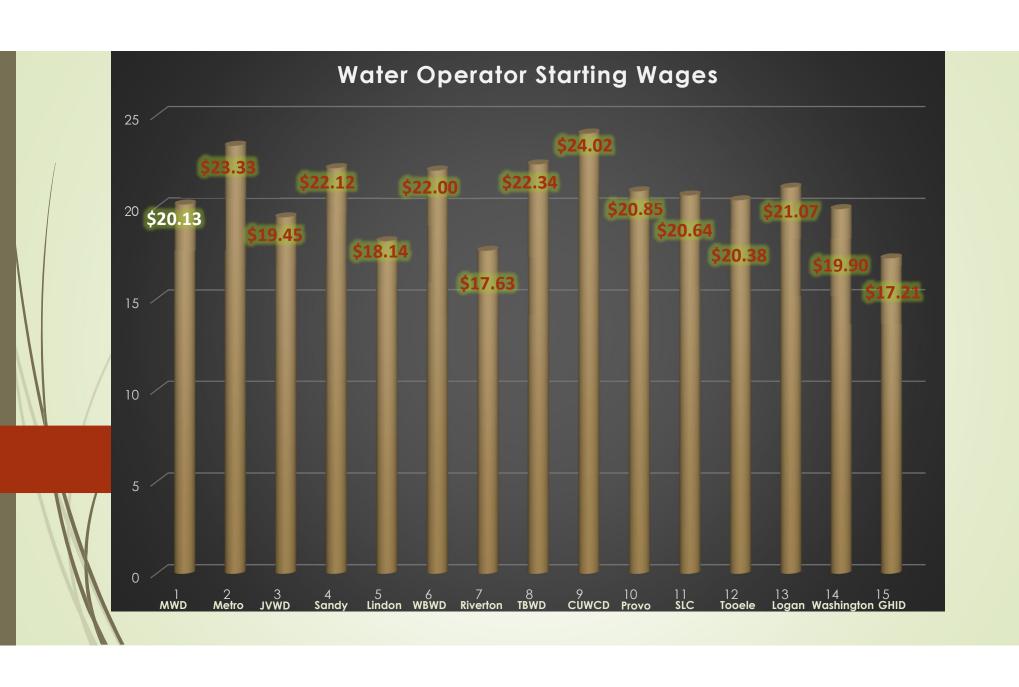

**HR Manager Report:** Andrew discussed District's wages compared to other agencies and discussed what those agencies are doing for a COLA adjustment. He discussed Arbinger Training program, open positions and hiring, safety handbooks, employee recognition jackets, and moving the board meeting packets to be electronic instead of paper. There were no actions taken. For full discussion please see board meeting recording position 44:33 to 1:05:53.