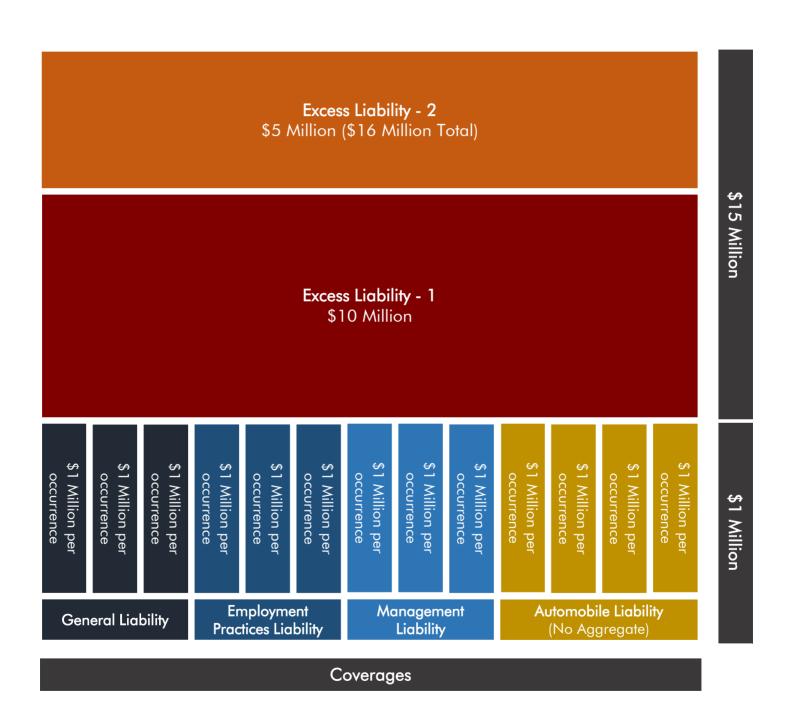

### H. Administrative

Discussion and possible motion to approve the following administrative items:

- Review of employee wage and benefits with comparable agencies, and possible motion to approve an 8.7% COLA increase for all employees effective January 1, 2023.
- Purchase of jackets with District's Logo for all employees and trustees in the amount of \$4,851.96.
- Renewal of Liability, Property, & Vehicle Insurance with Olympus Insurance in the amount of \$188,438 for 2023
- 2023 Regular Board Meeting Schedule
- 2022 Fraud Risk Assessment
- Arbinger Institute Developing and Implementing an Outward Mindset training for the following amount: