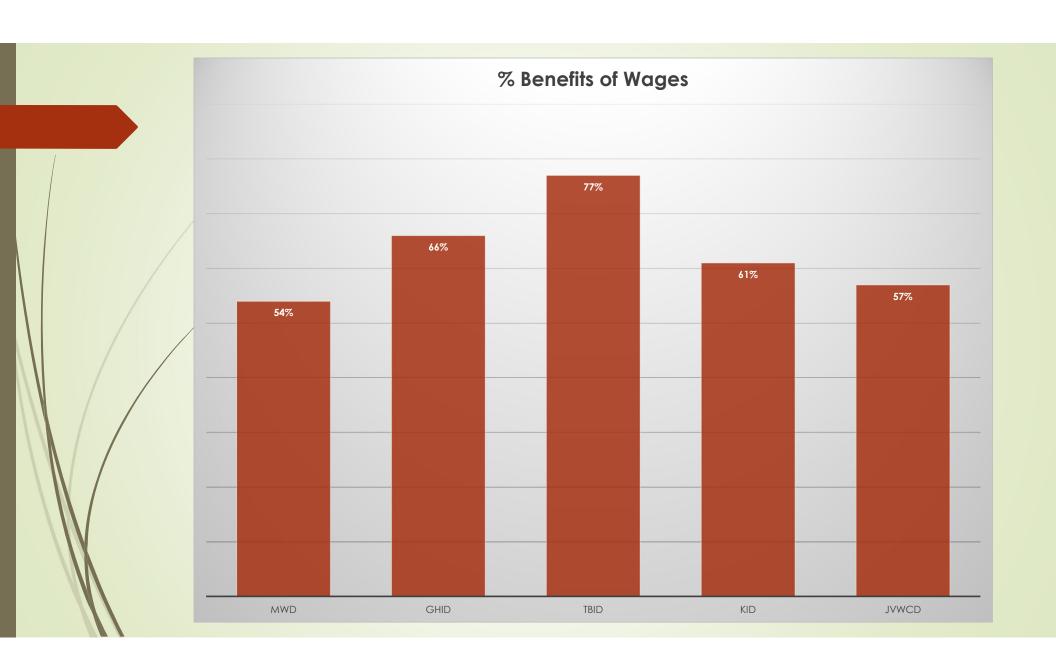

**HR Manager Report:** Andrew discussed District's wages compared to other agencies and discussed what those agencies are doing for a COLA adjustment. He discussed Arbinger Training program, open positions and hiring, safety handbooks, employee recognition jackets, and moving the board meeting packets to be electronic instead of paper. There were no actions taken. For full discussion please see board meeting recording position 44:33 to 1:05:53.